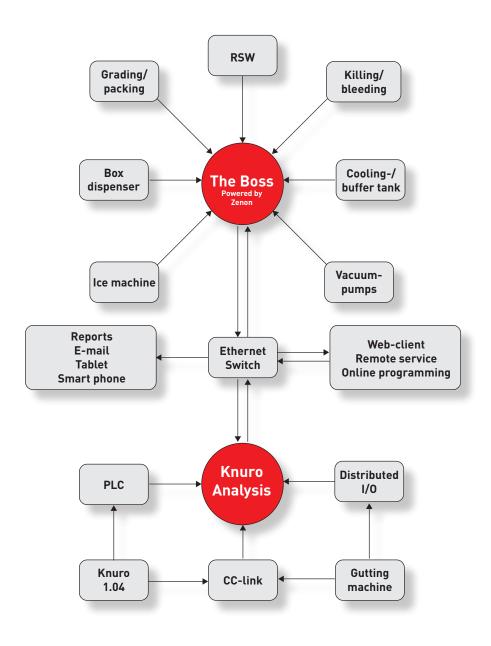

The Boss can be expanded incrementally – and adapted accordingly as customer requirements change along the way.

The image to the right shows a few examples of information that may be retrieved from **Knuro Analysis** – our own solution developed for monitoring of the gutting line.