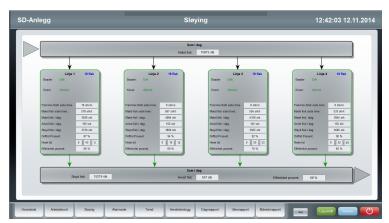

The Boss generates and transmits automatic reports on current production to designated persons in the company.

Status overview showing production data so far on that day (date shown top right corner).

Shows a selection of expanded info. Here you can retrieve background data to gain more detailed information on the status for gutting lines.