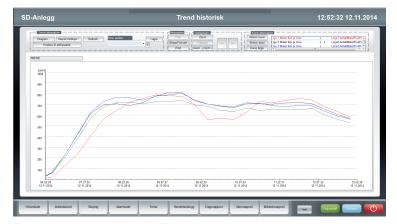

Trend that shows number of fish fed into the machine per hour and per gutting line. You can also retrieve historic trend reports. The system can generate trend reports for all systems as required by the customer.