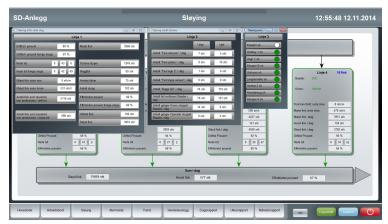

The Boss generates and transmits automatic reports on current production to designated persons in the company.

Status overview showing production data so far on that day (date shown top right corner).

Shows a selection of expanded info. Here you can retrieve background data to gain more detailed information on the status for gutting lines.